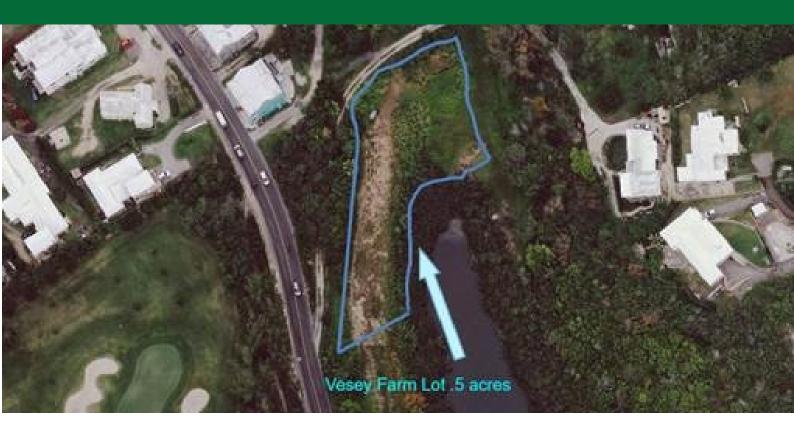

## ARABLE LAND FOR RENT <u>VESEY NATURE RESERVE SOUTHAMPTON</u>

Buy Back Bermuda (Bermuda National Trust and Bermuda Audubon Society) is offering members of the public the opportunity to lease .5 acres of arable land at Vesey Nature Reserve, Southampton. This land is zoned as arable and has been used in the past for farming. The bidder is to provide all tools and equipment necessary to maintain the property in a good workmanlike manner. Before submitting a bid, you are expected to visit the site to satisfy yourself of the condition of the land and its surroundings.